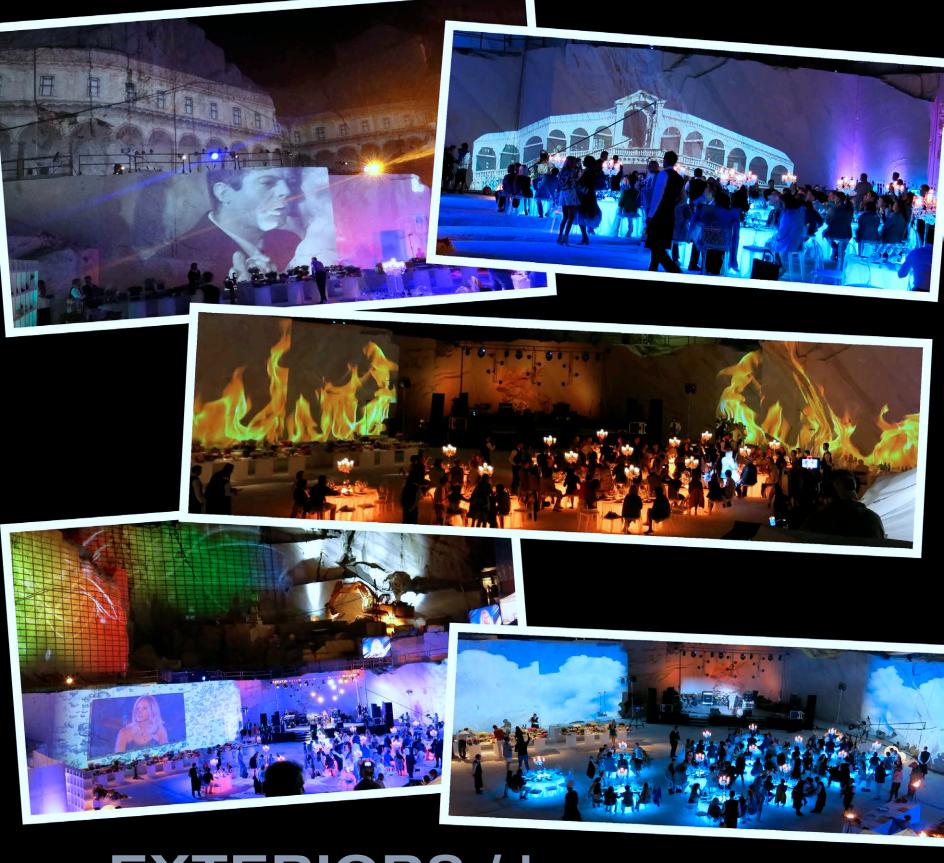

## EXTERIORS / large venues

Usually powered by Christie HD 20k - 30k projectors - up to 4 different video streams

## INTERIORS / medium venues

Usually powered by Christie HD 12k - 18k projectors - up to 4 different video streams

Ambiental Videomapping is the magic way to instantly turn the ambient into a completely different world. With the help of the most powerful projectors currently in existence, all buildings, or even walls can become the perfect display surface for emotional projection. Themes can be shifted in an instant to accommodate different climax of the event. Ambient created by videomapping may be virtual, but the sensation is real. The result is a full immersion experience of being surrounded by images that re-create unlimited and even surreal sceneries, such as walking through fire to water, flying above clouds and in the next moment jumping into the deep blue ocean. Or one can sit at the feet of leaning tower of Pisa and only magically to find him/herself under the Eiffel tower in Paris...