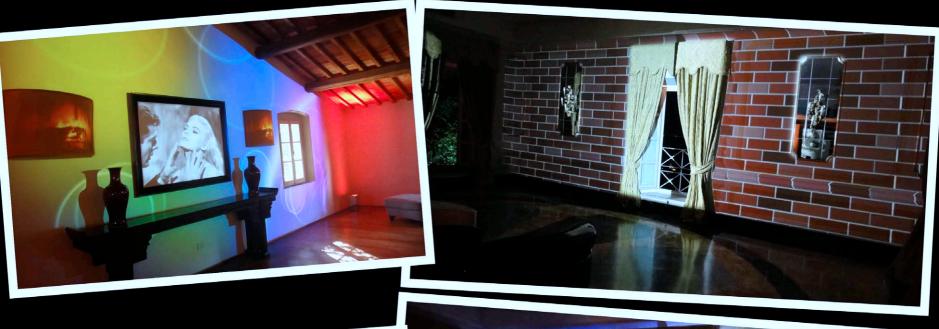

## INTERIORS / medium venues

Usually powered by Christie HD 12k - 18k projectors - up to 4 different video streams

Ambiental Videomapping is the magic way to instantly turn the ambient into a completely different world. With the help of the most powerful projectors currently in existence, all buildings, or even walls can become the perfect display surface for emotional projection. Themes can be shifted in an instant to accommodate different climax of the event. Ambient created by videomapping may be virtual, but the sensation is real. The result is a full immersion experience of being surrounded by images that re-create unlimited and even surreal sceneries, such as walking through fire to water, flying above clouds and in the next moment jumping into the deep blue ocean. Or one can sit at the feet of leaning tower of Pisa and only magically to find him/herself under the Eiffel tower in Paris...