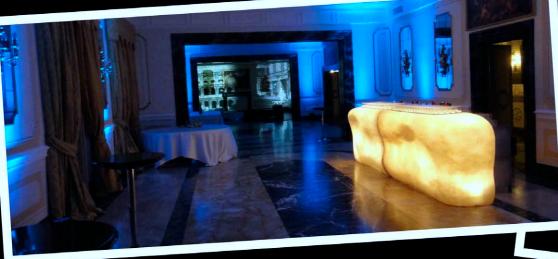

## AMBIENTAL VIDEOMAPPING

every wall becomes alive\_transforms any location\_

## INTERIORS / medium venues

Usually powered by Christie HD 12k - 18k projectors - up to 4 different video streams

Ambiental Videomapping is the magic way to instantly turn the ambient into a completely different world. With the help of the most powerful projectors currently in existence, all buildings, or even walls can become the perfect display surface for emotional projection. Themes can be shifted in an instant to accommodate different climax of the event. Ambient created by videomapping may be virtual, but the sensation is real. The result is a full immersion experience of being surrounded by images that re-create unlimited and even surreal sceneries, such as walking through fire to water, flying above clouds and in the next moment jumping into the deep blue ocean. Or one can sit at the feet of leaning tower of Pisa and only magically to find him/herself under the Eiffel tower in Paris...