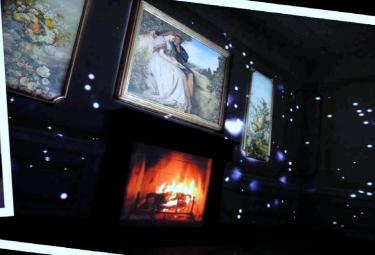

## AMBIENTAL VIDEOMAPPING

every wall becomes alive\_transforms any location\_

## INTERIORS / medium venues

Usually powered by Christie HD 12k - 18k projectors - up to 4 different video streams

Ambiental Videomapping is the magic way to instantly turn the ambient into a completely different world. With the help of the most powerful projectors currently in existence, all buildings, or even walls can become the perfect display surface for emotional projection. Themes can be shifted in an instant to accommodate different climax of the event. Ambient created by videomapping may be virtual, but the sensation is real. The result is a full immersion experience of being surrounded by images that re-create unlimited and even surreal sceneries, such as walking through fire to water, flying above clouds and in the next moment jumping into the deep blue ocean. Or one can sit at the feet of leaning tower of Pisa and only magically to find him/herself under the Eiffel tower in Paris...