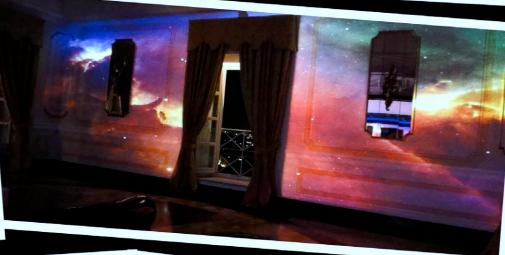

## AMBIENTAL VIDEOMAPPING

every wall becomes alive\_transforms any location\_

## INTERIORS / medium venues

Usually powered by Christie HD 12k - 18k projectors - up to 4 different video streams

Ambiental Videomapping is the magic way to instantly turn the ambient into a completely different world. With the help of the most powerful projectors currently in existence, all buildings, or even walls can become the perfect display surface for emotional projection. Themes can be shifted in an instant to accommodate different climax of the event. Ambient created by videomapping may be virtual, but the sensation is real. The result is a full immersion experience of being surrounded by images that re-create unlimited and even surreal sceneries, such as walking through fire to water, flying above clouds and in the next moment jumping into the deep blue ocean. Or one can sit at the feet of leaning tower of Pisa and only magically to find him/herself under the Eiffel tower in Paris...