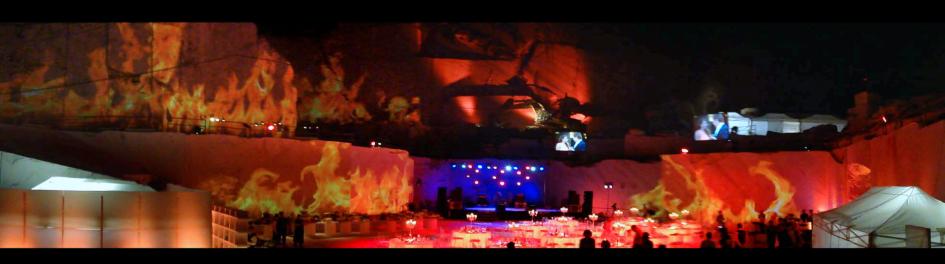

## AMBIENTAL VIDEOMAPPING

every wall becomes alive\_transforms any location\_

## EXTERIORS / large venues

Usually powered by Christie HD 20k - 30k projectors - up to 4 different video streams